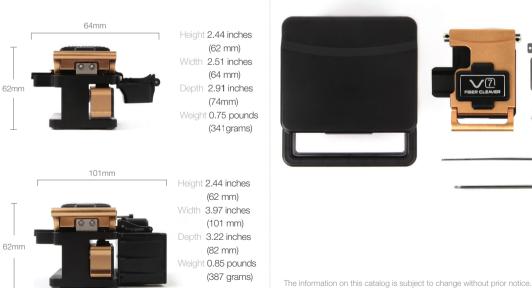

5 Degrees                                                                                                         |
| Typical Blade Life Span | Total 48,000 fiber cleaves (1,000 fiber for 1 step * total 16 points * 3 heights)                                             |
| Operation Steps         | 2 Steps                                                                                                                       |
| Reclaim Function        | Blade pushback                                                                                                                |
| Holder                  | Single: Universal holder / Ribbon: Replaceable holder                                                                         |

### Size and Weight

74mm

82mm

V7

V7 Plus

### Package









## Vicom Australia

1064 Centre Rd Oakleigh South Vic 3167 Australia 1300 360 251 info@vicom.com.au www.vicom.com.au

### Vicom New Zealand

Grd Floor, 60 Grafton Rd Auckland 1010 New Zealand +64 9 379 4596 info@vicom.co.nz www.vicom.co.nz