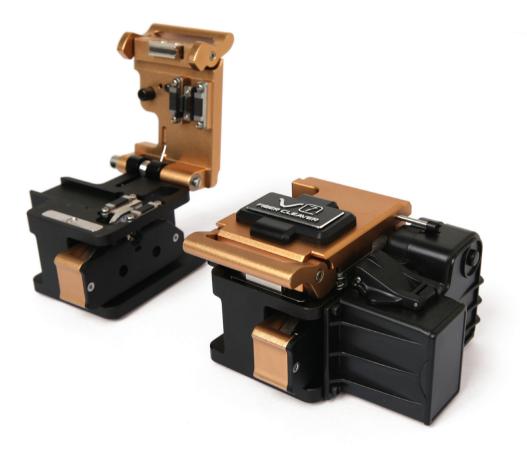

## Description

V7 High Precision Cleaver is an instrument for high precision fiber cutting. V7 can be installed with a variety of holders for ribbon cable up to 12 fibers as well as universal holder which is applicable to 160µm to 900µm, 2mm~3mm and drop cable. Work efficiency can be maximized with easy and simple 2 step operations. V7+as an optional model has an automatic collector for fiber shards and off cuts. The blade provides over 48,000 fiber cleaves by easy and simple blade position selection. Helped by unmatched functionalities, users can achieve the most accurate cleaving and ideally prepare their fusion splicing.

### Size and Weight

74mm

82mm

V7

V7 Plus