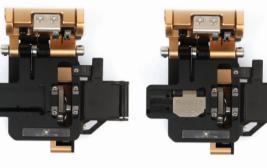

ribbon cleaving up to 12 fibers Easy and simple 2 step operation Automatic fiber shard collector (optional) 5

## Description

V7 High Precision Cleaver is an instrument for high precision fiber cutting. V7 can be installed with a variety of holders for ribbon cable up to 12 fibers as well as universal holder which is applicable to 160µm to 900µm, 2mm~3mm and drop cable. Work efficiency can be maximized with easy and simple 2 step operations. V7+as an optional model has an automatic collector for fiber shards and off cuts. The blade provides over 48,000 fiber cleaves by easy and simple blade position selection. Helped by unmatched functionalities, users can achieve the most accurate cleaving and ideally prepare their fusion splicing.

## Universal Single Holder Replaceable Ribbon Holder



#### Option V7+ (Equipped with automatic shard collector)



| Specifications          |                                                                                                                               |
|-------------------------|-------------------------------------------------------------------------------------------------------------------------------|
| Туре                    | Single fiber and ribbon fiber                                                                                                 |
| Cladding Diameter       | 125µm                                                                                                                         |
| Applicable Fiber Cable  | Single Fiber : 160µm to 900µm, 2mm~3mm and drop cable<br>Ribbon Fiber : 2 to 12 ribbo