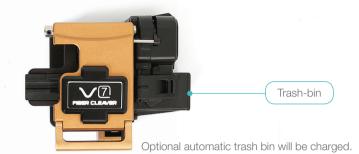

## Description

V7 High Precision Cleaver is an instrument for high precision fiber cutting. V7 can be installed with a variety of holders for ribbon cable up to 12 fibers as well as universal holder which is applicable to 160µm to 900µm, 2mm~3mm and drop cable. Work efficiency can be maximized with easy and simple 2 step operations. V7+as an optional model has an automatic collector for fiber shards and off cuts. The blade provides over 48,000 fiber cleaves by easy and simple blade position selection. Helped by unmatched functionalities, users can achieve the most accurate cleaving and ideally prepare their fusion splicing.

#### Option V7+ (Equipped with automatic shard collector)

| Specifications          |                                                                                                                               |
|-------------------------|-------------------------------------------------------------------------------------------------------------------------------|
| Туре                    | Single fiber and ribbon fiber                                                                                                 |
| Cladding Diameter       | 125µm                                                                                                                         |
| Applicable Fiber Cable  | Single Fiber : 160µm to 900µm, 2mm~3mm and drop cable<br>Ribbon Fiber : 2 to 12 ribbon fiber cable                            |
| Cleaved Length          | Single Fiber : 5mm~24mm (Coating diameter ≤ 250µm)<br>10mm~20mm (Coating diameter >250µm)<br>Ribbon (Multi) Fiber : 10mm~20mm |
| Typical Cleaved Angle   | Less than 0.5 Degrees                                                                                                         |
| Typical Blade Life Span | Total 48,000 fiber cleaves (1,000 fiber for 1 step * total 16 points * 3 heights)                                             |
| Operation Steps         | 2 Steps                                                                                                                       |
| Reclaim Function        | Blade pushback                                                                                                                |
| Holder                  | Single: Universal holder / Ribbon: Replaceable holder                                                                         |